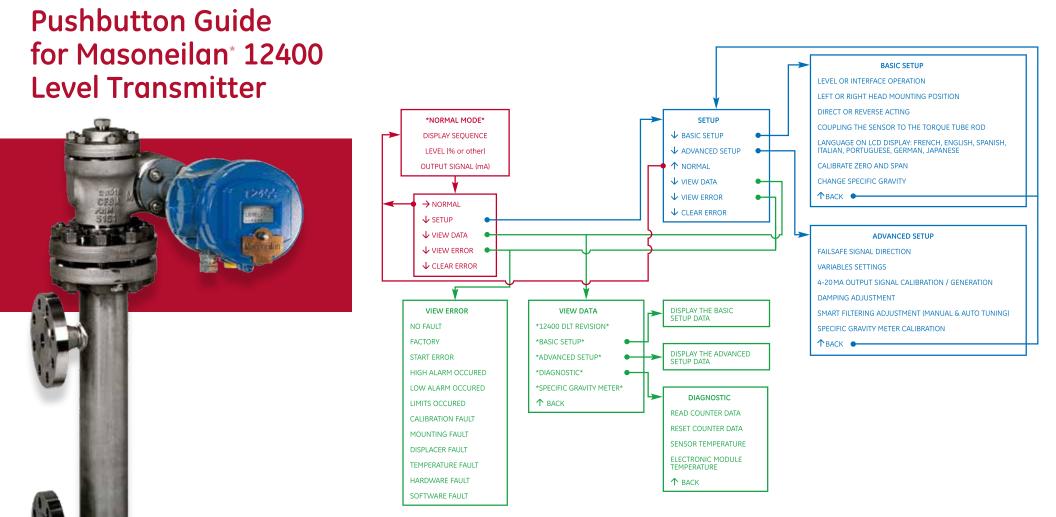

### Pushbutton Guide for Masoneilan 12400 Level Transmitter

Revision: 112

The chart colors represent the control mode of the 12400 in which the function is available:

Red: Normal Operating Mode Blue: Setup Mode Green: View Data /Error Mode

Please consult Masoneilan<sup>\*</sup> 12400 Instruction Manual for complete details on the device features and functions.