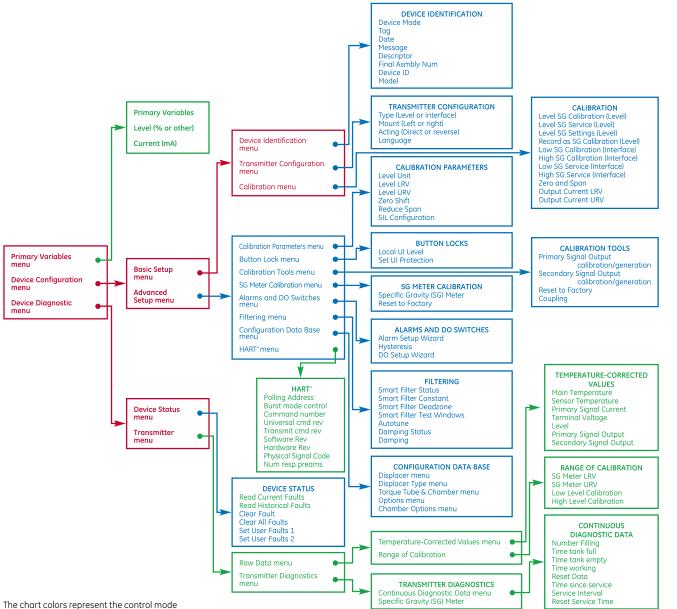

of the 12400 in which the function is available:

Red: Normal Operatina Mode Blue: Setup Mode Green: View Data /Error Mode

menu

menu

menu

Please consult Masoneilan\* 12400 Instruction Manual for complete details on the device features and functions.